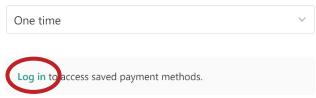

## **HOW TO ACCESS GIVING INFORMATION**

1. Click "Log in to access saved payment methods"

If you would prefer to use your phone, ensure that the Church Center app is installed on your phone and log in from there. The Church Center app is available on Apple's App Store and Google Play.