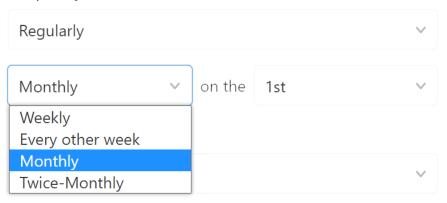

B. Regularly (recurring)

Frequency

## Frequency

In order to log in, you'll need to provide the system with either your cell phone number or your e-mail address that is connected to your church profile. You will receive a 6-digit code to either your cell or your email that you will use to log in. It is important you do not close the webpage or fully close the app, or your 6-digit code won't work.