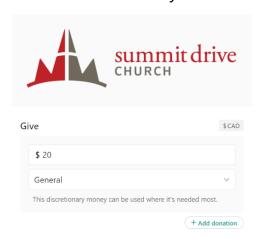

## **HOW TO GIVE ONLINE**

(Church Center – Give is a simple, secure way to give online).

1. Visit summitdrive.com/giving and click "Give Online"

2. Enter the amount you would like to give,

- **3.** Select the fund to give to (General or Benevolent)
- **4.** Choose Frequency
  - A. One time Frequency

B. Regularly (recurring)

Frequency