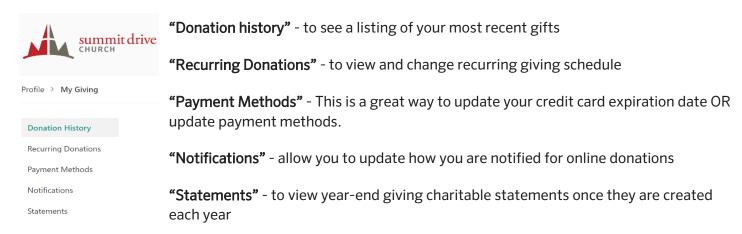

Once you are logged in....

Click the circle in the top right corner

From here, select the information you are looking for.

If you have any questions about your giving history, or any other questions related to giving and church finances, please contact us at <a href="mailto:info@summitdrive.com">info@summitdrive.com</a>, or call 250-828-1333.