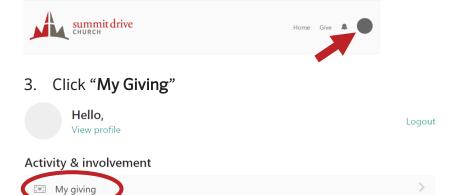

Once you are logged in....

Click the circle in the top right corner

From here, select the information you are looking for.

If you have any questions about your giving history, or any other questions related to giving and church finances, please contact us at <a href="mailto:info@summitdrive.com">info@summitdrive.com</a>, or call 250-828-1333.